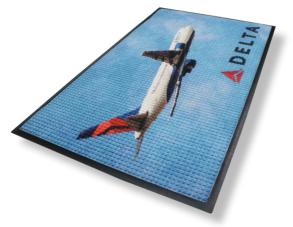

# WaterHog Impressions HD® Mats

### Logo • Scraper/Wiper Mats • Indoor/Outdoor

WaterHog Impressions HD mats feature your custom logo or message digitally printed on a WaterHog mat. These mats are ideal for use as a slip-resistant entrance mat to showcase your custom logo or artwork, or in any area where moisture, tracking, or dripping occurs.