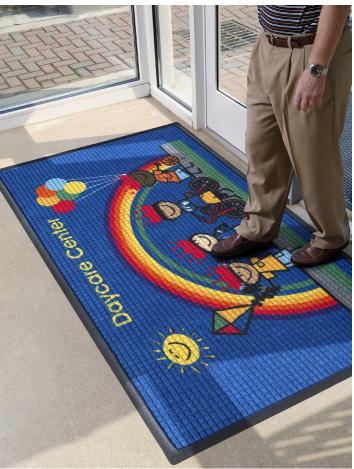

### Logo • Scraper/Wiper Mats • Indoor/Outdoor

WaterHog Impressions HD mats feature your custom logo or message digitally printed on a WaterHog mat. These mats are ideal for use as a slip-resistant entrance mat to showcase your custom logo or artwork, or in any area where moisture, tracking, or dripping occurs.

#### **56 Standard Color Options**

Display your custom logo/artwork in high definition

Colors may vary due to inconsistencies of various display monitors or printers (if you're viewing a printed version of this document). Color images are intended to be used as a guide only.