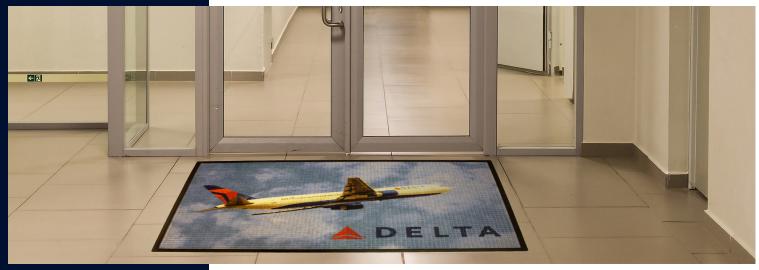

### Logo • Scraper/Wiper Mats • Indoor/Outdoor

WaterHog Impressions HD mats feature your custom logo or message digitally printed on a WaterHog mat. These mats are ideal for use as a slip-resistant entrance mat to showcase your custom logo or artwork, or in any area where moisture, tracking, or dripping occurs.

< ₽

- Clean & Dry Bi-level surface effectively scrapes dirt and moisture from shoes, trapping it beneath shoe level to prevent tracking; water dam border holds moisture keeping it off your floors (WaterHog mats can hold up to 1.5 gallons of water per square yard)
- **Durable** Reinforced rubber nubs prevent pile from crushing and extend the performance life of the mat
- **Safe** Beveled edges provide a safe transition from floor to mat; certified high-traction by the National Floor Safety Institute (NFSI)
- **Eco-Friendly** These mats are made with PET (polyethylene terephthalate), a type of polyester yarn that features 85% recycled content reclaimed from plastic
- 56 standard color options and available with choice of classic rubber border or fashion fabric border
- Features 65-mil nitrile rubber with choice of smooth or universal cleated backing